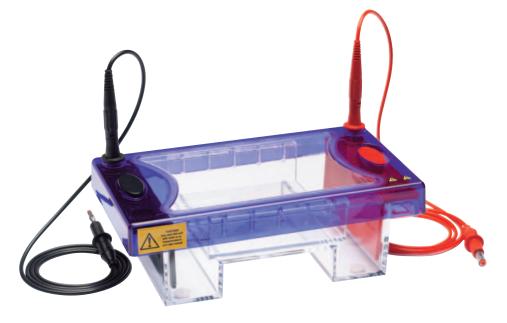

With gel tray options of 10 x 7cm and 10 x 10cm, multiSUB<sup>™</sup> Midi has been designed for routine horizontal gel electrophoresis.

Extending only the width of this unit allows more samples to be resolved per gel than multiSUB™ Mini without a significant increase in buffer or gel volumes. A maximum of 100 samples per gel can be resolved making this unit ideal for those routinely checking medium numbers of samples over short to medium gel run lengths. Scoops available as an option to allow safe transfer of gels. For accessories see page 17 and for Power Supplies, see page 60.

### KEY FEATURES

These units offer the same tray lengths as the multiSUB Mini but in a wider format, to run more samples just as economically under similar running conditions. Ideal for quick checks of samples from PCR and cloning:

- Available with 10 x 7cm, 10 x 10cm or with both gel trays
- Run up to 100 samples
- Low buffer volumes
- Ideal for rapid electrophoresis

|  | ORDERING IN                                                                                                                                                                    | rdering Information                                                                           |           |                                    |           |                                                  |  |  |  |
|--|--------------------------------------------------------------------------------------------------------------------------------------------------------------------------------|-----------------------------------------------------------------------------------------------|-----------|------------------------------------|-----------|--------------------------------------------------|--|--|--|
|  | MSMIDI7 multiSUB Midi, 10 x 7cm UV Tray, 2 x 16 sample combs, loading guides and dams  MSMIDI10 multiSUB Midi, 10 x 10cm UV Tray, 2 x 16 sample combs, loading guides and dams |                                                                                               |           |                                    |           |                                                  |  |  |  |
|  |                                                                                                                                                                                |                                                                                               |           |                                    |           |                                                  |  |  |  |
|  | MSMIDIDUO                                                                                                                                                                      | multiSUB Midi Duo, 10 x 7cm & 10 x 10cm UV Tray, 2 x 16 sample combs, loading guides and dams |           |                                    |           |                                                  |  |  |  |
|  | MS10-UV7                                                                                                                                                                       | 10 x 7cm UV Tray                                                                              | MS10-LG   | Adhesive Loading Guides            | MSMIDIBSB | Buffer Saver Blocks, pk/2, saves 100ml of buffer |  |  |  |
|  | MS10-UV10                                                                                                                                                                      | 10 x 10cm UV Tray                                                                             | MS10-WP   | Viewing Platform                   | MSMIDIxCS | ClearSight MIDI, as above with                   |  |  |  |
|  | MS10-PE                                                                                                                                                                        | Positive Electrode                                                                            | MS10-UVS  | 10cm UV Gel Scoop                  |           | Fan & power source where 'x' should              |  |  |  |
|  | MS10-NE                                                                                                                                                                        | Negative Electrode                                                                            | MS7/10-FC | Flexicaster for multiSUB Mini/Midi |           | be replaced with '7', '10' or 'DUO'              |  |  |  |
|  | MS10-UVDAM                                                                                                                                                                     | Casting Dams, pk/2                                                                            | MSMIDICP  | Cool-Pack and Platform             |           |                                                  |  |  |  |