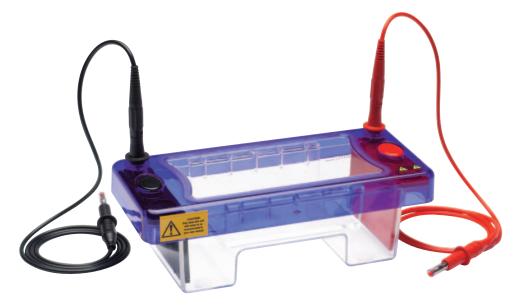

**multiSUB**<sup>™</sup> **Mini** is the smallest unit in the range, designed for low to medium numbers of samples.

The small gel size maximises run economy but does not compromise versatility as two tray options are available – **7 x 7cm and 7 x 10cm** – and combs ranging from preparative up to 16 samples. Simply by altering the gel tray or comb, this compact unit is capable of resolving up to 64 different samples, prepping 1ml of sample or separating sample bands over a distance of 9cm. For accessories see page 17 and for Power Supplies, see page 60.

### KEY FEATURES

multiSUB Mini is the preferred option for quick sample checks of small to medium volumes, particularly following restriction digestion during cloning. Its slim tray format makes MSMINI a very economical choice for separation of up to 64 samples.

- Available with 7 x 7cm, 7 x 10cm or with both gel trays
- Economic low gel and buffer volumes
- Small lab bench footprint

| Ordering Information                                                                                                                                        |                                                                                                   |           |                                                  |                                               |                                            |  |  |  |
|-------------------------------------------------------------------------------------------------------------------------------------------------------------|---------------------------------------------------------------------------------------------------|-----------|--------------------------------------------------|-----------------------------------------------|--------------------------------------------|--|--|--|
| MSMINI7                                                                                                                                                     | multiSUB Mini, 7 x 7cm UV Tray, 2 x 8 sample combs, loading guides and dams                       |           |                                                  |                                               |                                            |  |  |  |
| MSMINI10                                                                                                                                                    | multiSUB Mini, 7 x 10cm UV Tray, 2 x 8 sample combs, loading guides and dams                      |           |                                                  |                                               |                                            |  |  |  |
| MSMINIDUO                                                                                                                                                   | INIDUO multiSUB Mini Duo, 7 x 7cm & 7 x 10cm UV Tray, 2 x 8 sample combs, loading guides and dams |           |                                                  |                                               |                                            |  |  |  |
| MINIAGAROSEPACK Complete Mini Agarose Gel Kit includes multiSUB Midi (MSMIDIDUO), Power Supply (POWERPRO300), TAE Buffer (TAE50X1L), RunSafe (CSL-RUNSAFE), |                                                                                                   |           |                                                  |                                               |                                            |  |  |  |
| DNA Ladder (CSL-MDNA-1KBPLUS), 100g Agarose (CSL-AG100), Gel Scoop (MS10-UVS), Gel Ruler (CSL-RULER)                                                        |                                                                                                   |           |                                                  |                                               |                                            |  |  |  |
| MS7-UV7                                                                                                                                                     | 7 x 7cm UV Tray                                                                                   | MS7-LG    | Adhesive Loading Guides                          | MS7/10-FC Flexicaster for multiSUB MSMINI/MSN |                                            |  |  |  |
| MS7-UV10                                                                                                                                                    | 7 x 10cm UV Tray                                                                                  | MS7-WP    | Viewing Platform                                 | MSMINIxCS                                     | ClearSight MINI, as above with fan & power |  |  |  |
| MS7-PE                                                                                                                                                      | Positive Electrode                                                                                | MS7-UVS   | 7cm UV Gel Scoop                                 |                                               | source where 'x' should be replaced with   |  |  |  |
| MS7-NE                                                                                                                                                      | Negative Electrode                                                                                | MSMINICP  | Cool-pack and Platform                           |                                               | '7', '10' or 'DUO'                         |  |  |  |
| MS7-UVDAM                                                                                                                                                   | Casting Dams, pk/2                                                                                | MSMINIBSB | Buffer Saver Blocks, pk/2, saves 100ml of buffer |                                               |                                            |  |  |  |